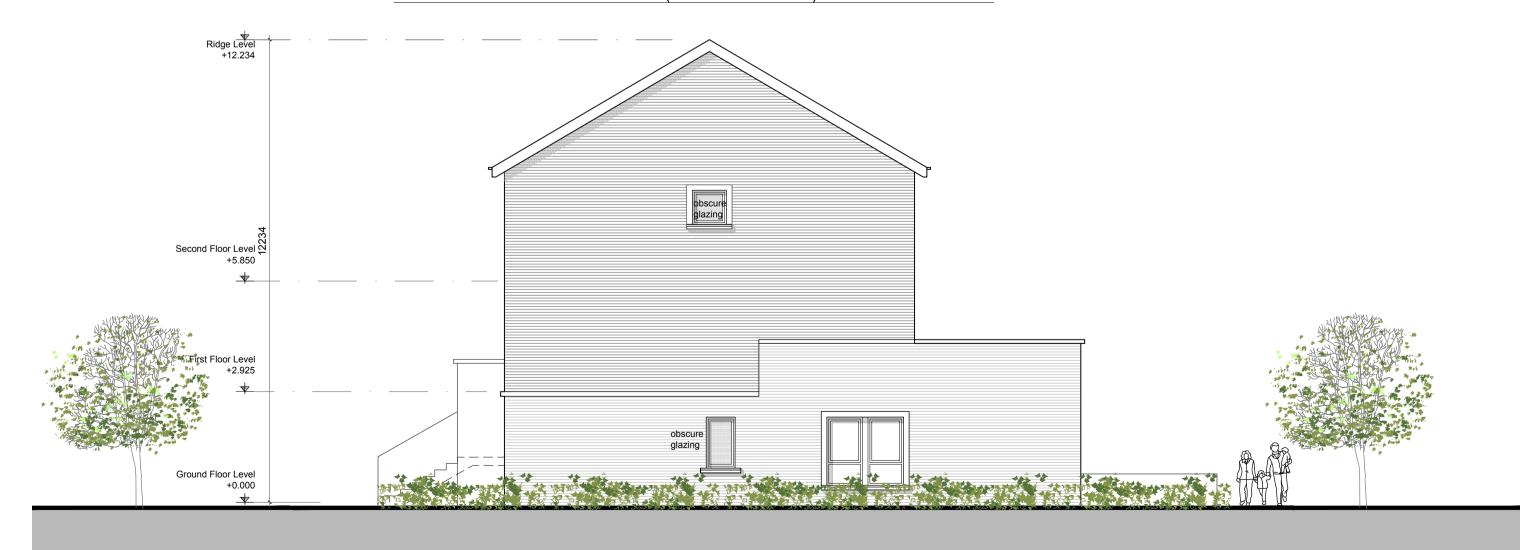

DUPLEX TYPE 1 - SIDE ELEVATION (DUPLEX TYPE 3B2) RIGHT SIDE RIGHT HAND

DUPLEX TYPE 1 - SIDE ELEVATION (DUPLEX TYPE 3B2) LEFT SIDE RIGHT HAND

| NOTES:                                                                                                                     |
|----------------------------------------------------------------------------------------------------------------------------|
| DO NOT SCALE FROM<br>DRAWINGS. WORK TO<br>FIGURED DIMENSIONS<br>ONLY. ARCHITECT TO<br>BE NOTIFIED OF ALL<br>DISCREPANCIES. |