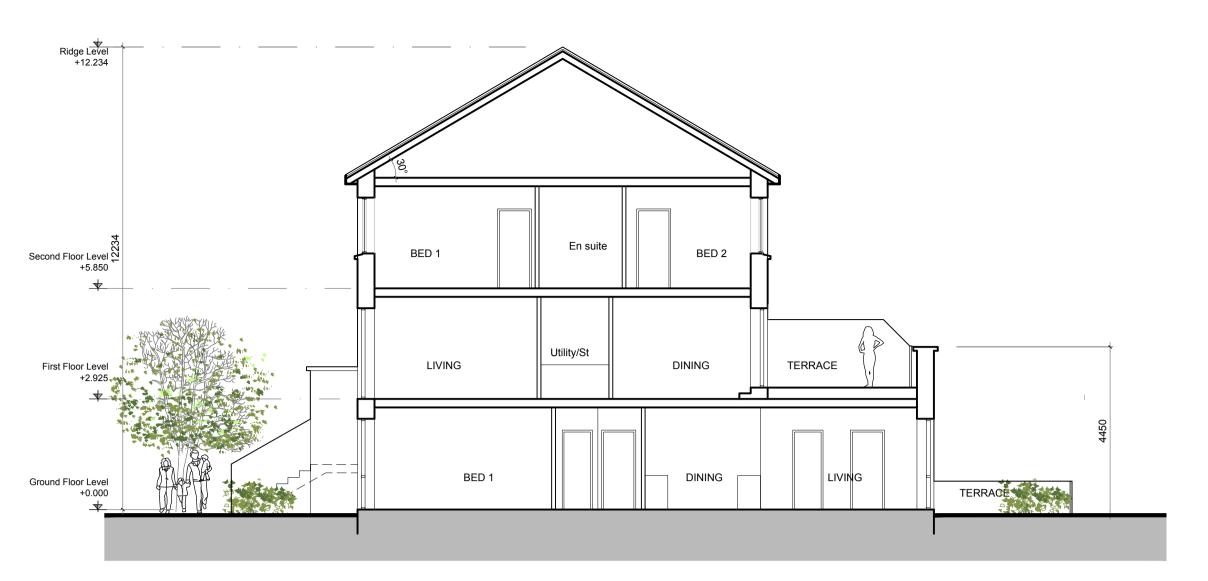

DUPLEX TYPE 2 - SECTION A-A

DUPLEX TYPE 2 - SIDE ELEVATION (DUPLEX TYPE 3B2) LEFT SIDE LEFT HAND

DUPLEX TYPE 1 - SIDE ELEVATION (DUPLEX TYPE 3B1) RIGHT SIDE LEFT HAND

LEVELS GIVEN ON HOUSE TYPE DRAWINGS ARE GIVEN TO A LOCAL ABSOLUTE ZERO LEVEL. FOR SPECIFIC LEVELS DEPENDING ON INDIVIDUAL UNIT LOCATION, REFER TO ARCHITECT'S CONTEXT SECTIONS AND ENGINEER'S DRAWINGS WHERE LEVELS ARE ARE ALL GIVEN IN RELATION TO LAND SURVEYOR'S BENCHMARK BASED ON MALIN HEAD DATUM LEVEL.