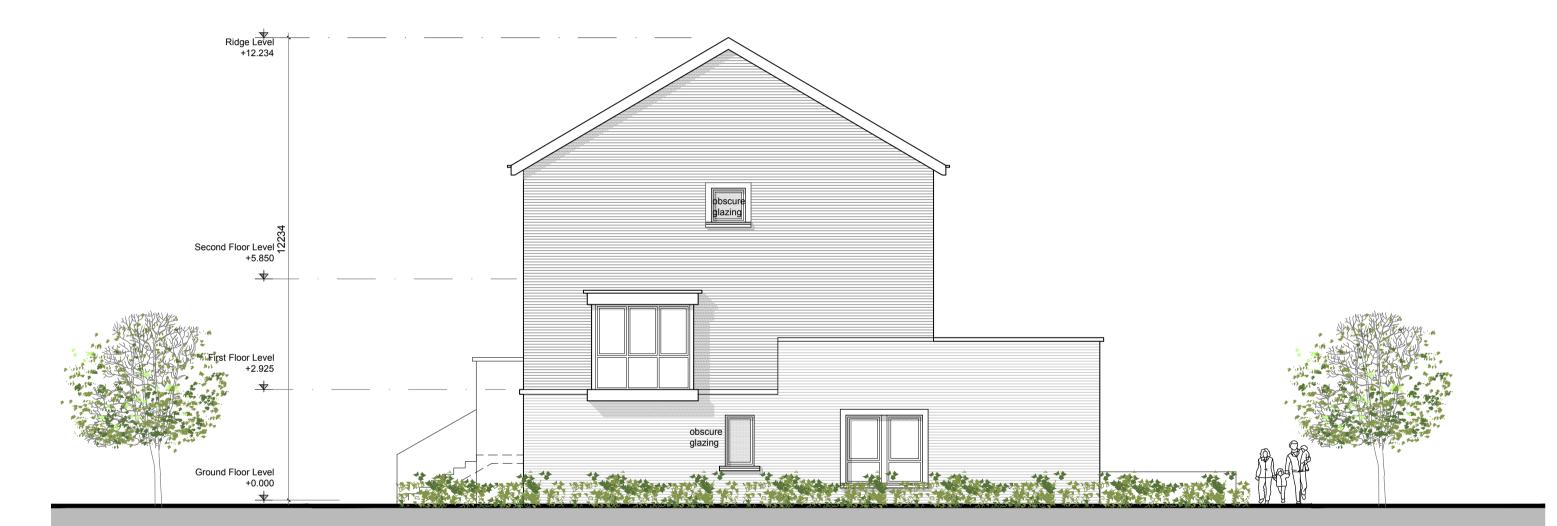

DUPLEX TYPE 2 - SECTION A-A

DUPLEX TYPE 2 - SIDE ELEVATION (DUPLEX TYPE 3B2) LEFT SIDE LEFT HAND

DUPLEX TYPE 1 - SIDE ELEVATION (DUPLEX TYPE 3B1) RIGHT SIDE LEFT HAND

ALUMINIUM POWDER-COATED TO APPROVED COLOUR
OR upvc or painted timber to approved colour. OBSCURE GLAZING WHERE INDICATED TO SENSITIVE

RAINWATER GOODS: GUTTERS, DOWNPIPES, AND FIXINGS TO BE uPVC OR ALUMINIUM POWDER COATED TO SELECTED COLOUR TO MATCH ROOF SLATES