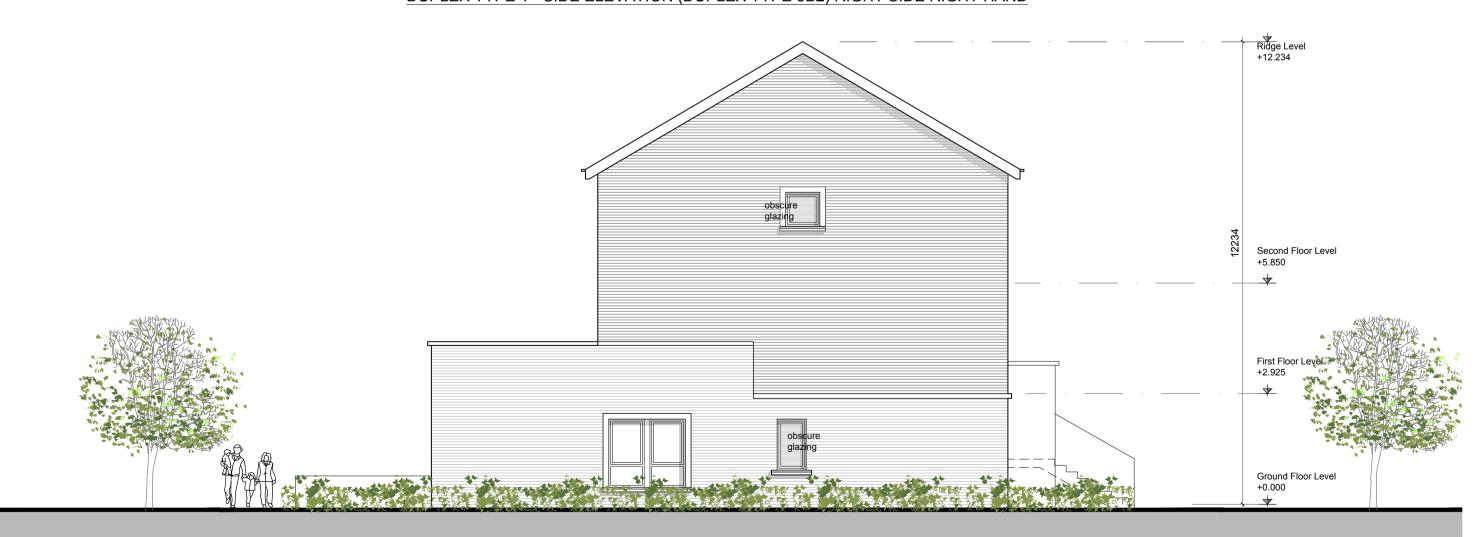

DUPLEX TYPE 2 - SECTION A-A

DUPLEX TYPE 2 - SIDE ELEVATION (DUPLEX TYPE 3B2) LEFT SIDE LEFT HAND

DUPLEX TYPE 1 - SIDE ELEVATION (DUPLEX TYPE 3B1) RIGHT SIDE LEFT HAND

DUPLEX TYPE 1 - SIDE ELEVATION (DUPLEX TYPE 3B2) RIGHT SIDE RIGHT HAND

DUPLEX TYPE 1 - SIDE ELEVATION (DUPLEX TYPE 3B2) LEFT SIDE RIGHT HAND

| NOTES:                                                                                                                     |
|----------------------------------------------------------------------------------------------------------------------------|
| DO NOT SCALE FROM<br>DRAWINGS. WORK TO<br>FIGURED DIMENSIONS<br>ONLY. ARCHITECT TO<br>BE NOTIFIED OF ALL<br>DISCREPANCIES. |

LEVELS GIVEN ON HOUSE TYPE DRAWINGS ARE GIVEN TO A LOCAL ABSOLUTE ZERO LEVEL. FOR SPECIFIC LEVELS DEPENDING ON INDIVIDUAL UNIT LOCATION, REFER TO ARCHITECT'S CONTEXT SECTIONS AND ENGINEER'S DRAWINGS WHERE LEVELS ARE ARE ALL GIVEN IN RELATION TO LAND SURVEYOR'S BENCHMARK BASED ON MALIN HEAD DATUM LEVEL.

## NOTES ON FINISHES:

ROOF: TO BE FINISHED IN SLATE OR CONCRETE ROOF TILES IN SELECTED COLOUR OR SIMILAR APPROVED.

SELECTED CLAY BRICKWORK WHERE INDICATED OTHERWISE PAINTED SAND / CEMENT RENDER OR SELF COLOURED WALLS:

RENDER. EXPRESSED BANDS AROUND EXTERNAL OPES/ EXPRESSED LINTOLS OVER EXTERNAL OPES WHERE INDICATED TO BE RECONSTITUTED STONE (LIGHT CREAM LIMESTONE OR GRANITE EFFECT)

JOINERY: ALL WINDOWS AND DOORS, FRAMES AND LEAVES, TO BE

ALUMINIUM POWDER-COATED TO APPROVED COLOUR
OR upvc or painted timber to approved colour. OBSCURE GLAZING WHERE INDICATED TO SENSITIVE

RAINWATER GOODS: GUTTERS, DOWNPIPES, AND FIXINGS TO BE uPVC OR ALUMINIUM POWDER COATED TO SELECTED COLOUR TO MATCH ROOF SLATES