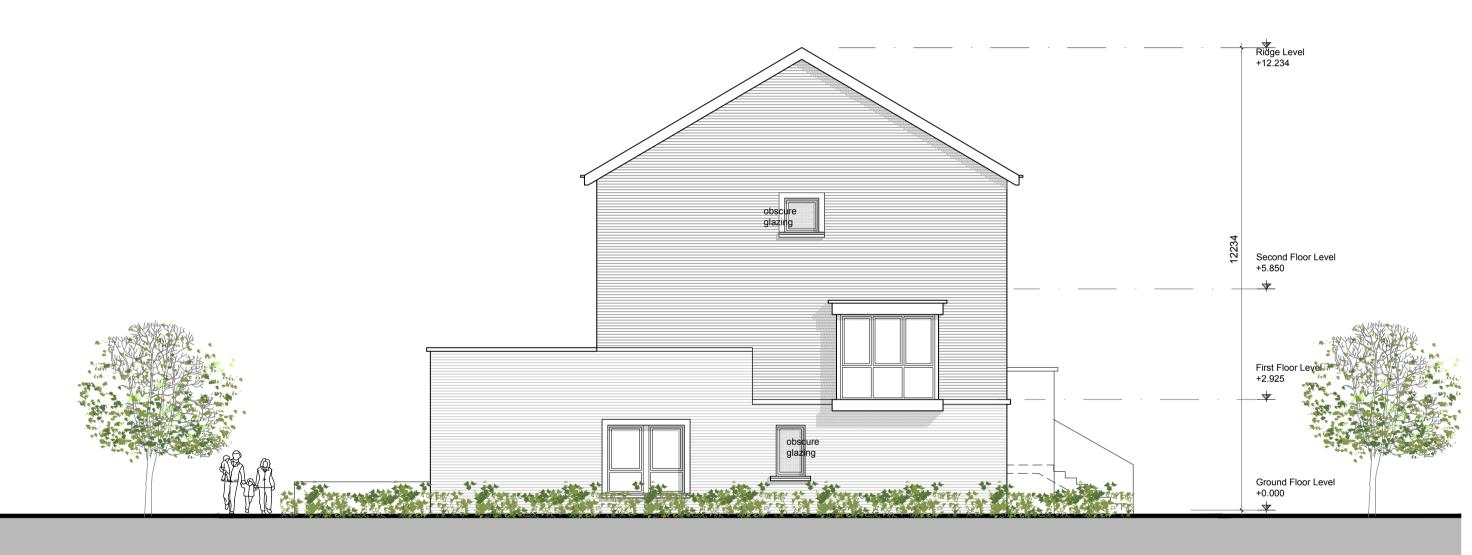

DUPLEX TYPE 2 - SECTION A-A

DUPLEX TYPE 2 - SIDE ELEVATION (DUPLEX TYPE 3B2) LEFT SIDE LEFT HAND

DUPLEX TYPE 1 - SIDE ELEVATION (DUPLEX TYPE 3B1) RIGHT SIDE LEFT HAND

DUPLEX TYPE 1 - SIDE ELEVATION (DUPLEX TYPE 3B2) RIGHT SIDE RIGHT HAND

DUPLEX TYPE 1 - SIDE ELEVATION (DUPLEX TYPE 3B2) LEFT SIDE RIGHT HAND

| NOTES:                                                                                                                     |
|----------------------------------------------------------------------------------------------------------------------------|
| DO NOT SCALE FROM<br>DRAWINGS. WORK TO<br>FIGURED DIMENSIONS<br>ONLY. ARCHITECT TO<br>BE NOTIFIED OF ALL<br>DISCREPANCIES. |

LEVELS GIVEN ON HOUSE TYPE DRAWINGS ARE GIVEN TO A LOCAL ABSOLUTE ZERO LEVEL. FOR SPECIFIC LEVELS DEPENDING ON INDIVIDUAL UNIT LOCATION, REFER TO ARCHITECT'S CONTEXT SECTIONS AND ENGINEER'S DRAWINGS WHERE LEVELS ARE ARE ALL GIVEN IN RELATION TO LAND SURVEYOR'S BENCHMARK BASED ON MALIN HEAD DATUM LEVEL.

## NOTES ON FINISHES:

ROOF: TO BE FINISHED IN SLATE OR CONCRETE ROOF TILES IN SELECTED COLOUR OR SIMILAR APPROVED.

SELECTED CLAY BRICKWORK WHERE INDICATED OTHERWISE PAINTED SAND / CEMENT RENDER OR SELF COLOURED WALLS:

RENDER. EXPRESSED BANDS AROUND EXTERNAL OPES/ EXPRESSED LINTOLS OVER EXTERNAL OPES WHERE INDICATED TO BE RECONSTITUTED STONE (LIGHT CREAM LIMESTONE OR GRANITE EFFECT)

JOINERY: ALL WINDOWS AND DOORS, FRAMES AND LEAVES, TO BE

ALUMINIUM POWDER-COATED TO APPROVED COLOUR
OR upvc or painted timber to approved colour. OBSCURE GLAZING WHERE INDICATED TO SENSITIVE

RAINWATER GOODS: GUTTERS, DOWNPIPES, AND FIXINGS TO BE uPVC OR ALUMINIUM POWDER COATED TO SELECTED COLOUR TO MATCH ROOF SLATES